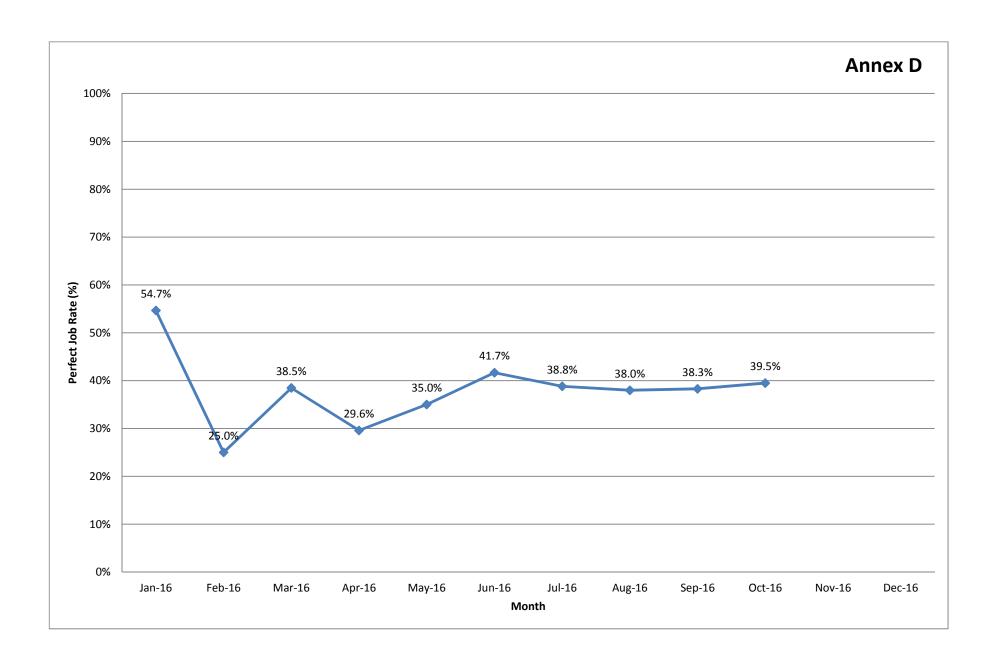

## QUERY-FREE RATE ON CADASTRAL JOBS SUBMITTED BY REGISTERED SURVEYORS (MONTH OF OCT 2016)

The query-free rate(QFR) for the month of Oct 2016 is shown in Annex A.

Refer to Annex D, the 'perfect job' rate for Oct 2016 is 39.5%.

The 'perfect job' rate for Oct 2016 is still very low and it is not desirable.

We encourage all to keep on improving and strive to submit higher quality jobs in order to avoid the delay in approving plans.